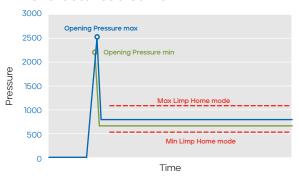

## Delphi

### Explore our technologies

# COMMON RAIL ASSEMBLY

For Passenger Car Diesel Fuel Systems





### Explore our technologies

## **COMMON RAIL ASSEMBLY**

Versatile product portfolio to cover diesel engine range from 1,800-2,700bar applications

### High Pressure Valve Characteristic Curve (Venting)



#### Limp Home Pressure Regulating Valve Characteristic Curve



#### **Features & Benefits**

- Single monolithic forged rail body design and flexible product configuration based on customer needs for different rail body coatings, high & low pressure connection interfaces
- Directly Microdrilled damping orifices for calibrated flow
- Ability to meet customer specific requirements for Venting High Pressure Solenoid valve, Mechanical Pressure Limiting Valve (Std / Limp home) & High Pressure Sensor (Single /Dual output) with various electrical connector options for 2,500+ bar systems

#### Performance

- Fatigue reliability validated for infinite life for 3000 bar systems, functional reliability validated up to 300k km with B1 reliability
- In serial production for V6/V8 PC/ Marine applications at 2,500 bar system pressure since 2017