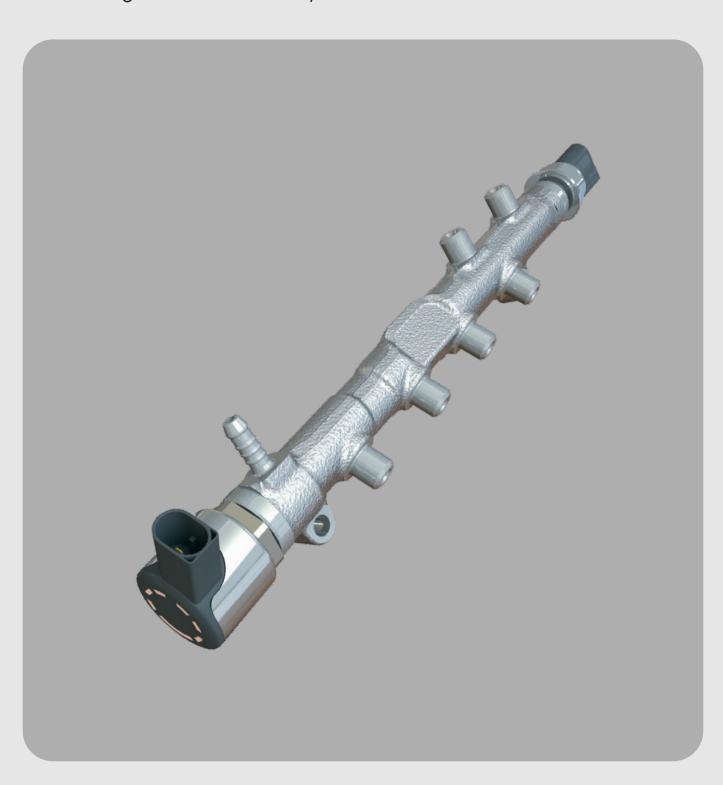

# COMMON RAIL ASSEMBLY

For Passenger Car Diesel Fuel Systems

## **COMMON RAIL ASSEMBLY**

Versatile product portfolio to cover diesel engine range from 1,800-2,700bar applications

#### **Features & Benefits**

- Single monolithic forged rail body design and flexible product configuration based on customer needs for different rail body coatings, high & low pressure connection interfaces
- Directly Microdrilled damping orifices for calibrated flow
- Ability to meet customer specific requirements for Venting High Pressure Solenoid valve, Mechanical Pressure Limiting Valve (Std / Limp home) & High Pressure Sensor (Single /Dual output) with various electrical connector options for 2,500+ bar systems