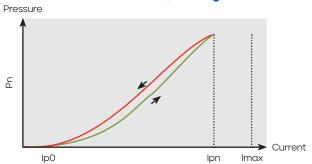

## Delphi

### Explore our technologies

# COMMON RAIL ASSEMBLY

For Passenger Car Diesel Fuel Systems





### Explore our technologies

## **COMMON RAIL ASSEMBLY**

Versatile product portfolio to cover diesel engine range from 1,800-2,700bar applications

### High Pressure Valve Characteristic Curve (Venting)



#### Limp Home Pressure Regulating Valve Characteristic Curve



#### **Features & Benefits**

- Single monolithic forged rail body design and flexible product configuration based on customer needs for different rail body coatings, high & low pressure connection interfaces
- Directly Microdrilled damping orifices for calibrated flow
- Ability to meet customer specific requirements for Venting High Pressure Solenoid valve, Mechanical Pressure Limiting Valve (Std / Limp home) & High Pressure Sensor (Single /Dual output) with various electrical connector options for 2,500+ bar systems

#### Performance

- Fatigue reliability validated for infinite life for 3000 bar systems, functional reliability validated up to 300k km with B1 reliability
- In serial production for V6/V8 PC/ Marine applica