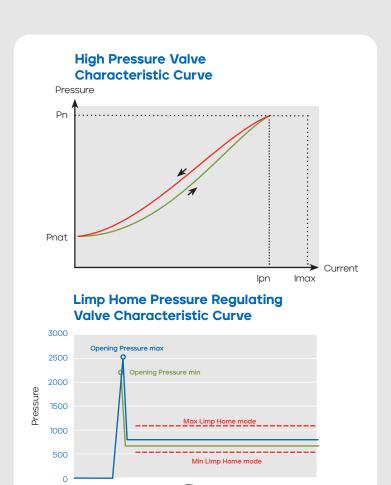

#### **Features & Benefits**

- Single monolithic forged rail body design and flexible product configuration based on customer needs for rail body coatings, high & low pressure connection interfaces
- Directly Microdrilled damping orifices for calibrated flow
- Ability to meet customer specific requirements for Pnat High Pressure Solenoid valve / Mechanical Pressure Limiting Valve (Limp home) & High Pressure Sensor compatible with under rocker cover applications with various electrical connector options for 2,500+ bar systems

#### Performance

- Manufacturing capability proven up to 3,000 bar system pressure
- Fatigue reliability validated for infinite life, functional reliability validated up to 1.6M km
- CNG / diesel hybrid applications for 350bar also industrialized since 2018
- In serial production since 2020 end for various markets (US /EU/CN)