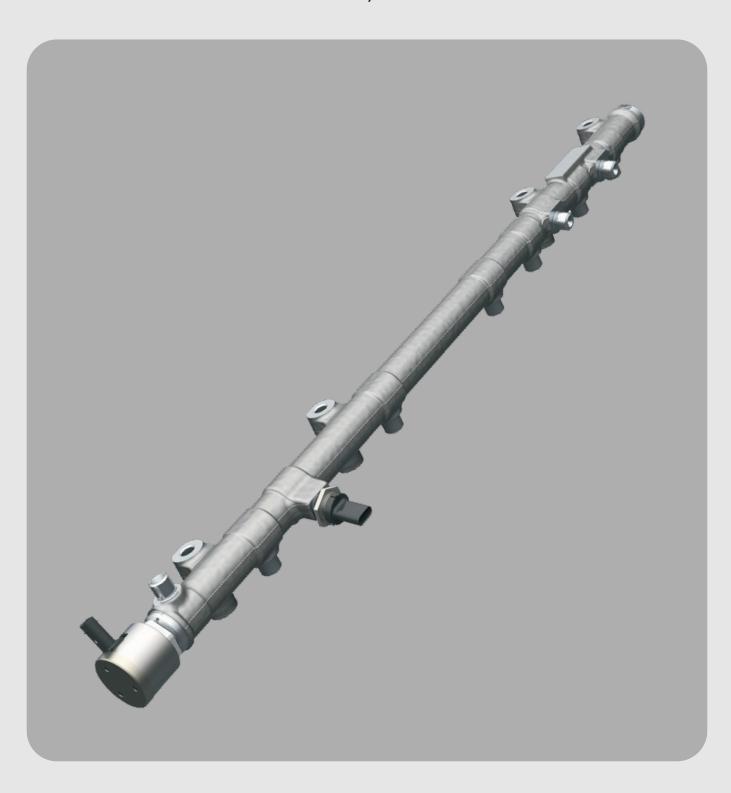

# COMMON RAIL ASSEMBLY

For Commercial Vehicles Diesel Fuel Systems

## **COMMON RAIL ASSEMBLY**

Versatile product portfolio to up to 16L heavy duty vehicles and 3,000bar operating systems

#### **Features & Benefits**

- Single monolithic forged rail body design and flexible product configuration based on customer needs for rail body coatings, high & low pressure connection interfaces
- Directly Microdrilled damping orifices for calibrated flow
- Ability to meet customer specific requirements for Pnat High Pressure Solenoid valve / Mechanical Pressure Limiting Valve (Limp home) & High Pressure Sensor compatible with under rocker cover applications with various electrical connector options for 2,500+ bar systems