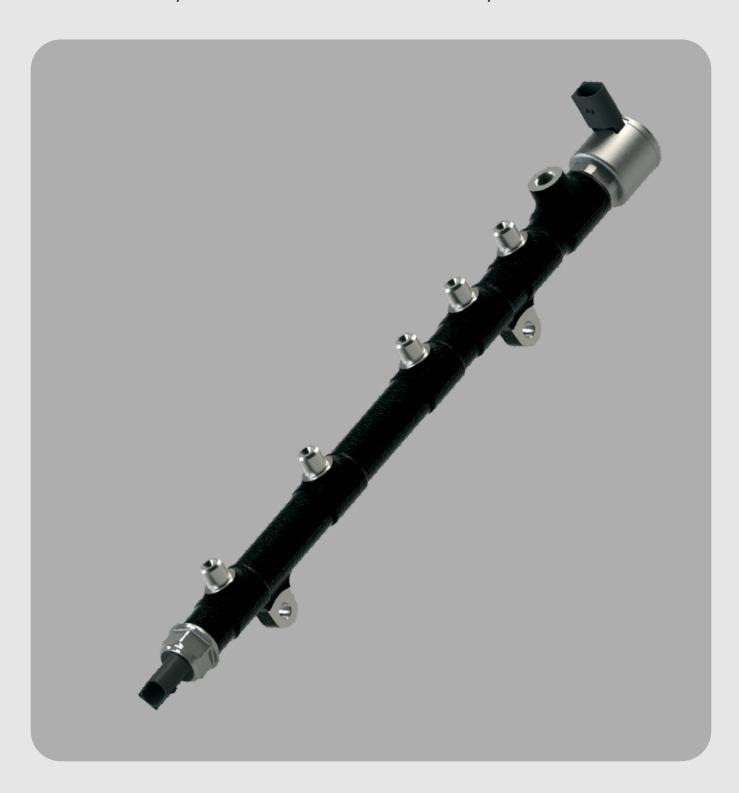

# COMMON RAIL ASSEMBLY

For Medium Duty Commercial Vehicle Diesel Fuel Systems

### Features & Benefits

- Single monolithic forged rail body design and flexible product configuration based on customer needs for different rail body coatings, high & low pressure connection interfaces
- Directly Microdrilled damping orifices for calibrated flow
- Ability to meet customer specific requirements for Pnat High Pressure Solenoid valve, Mechanical Pressure Limiting Valve (Std / Limp home) & High Pressure Sensor with various electrical connector options for 2,500+bar systems