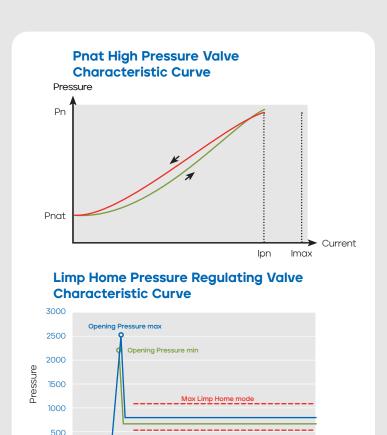

### Features & Benefits

- Single monolithic forged rail body design and flexible product configuration based on customer needs for different rail body coatings, high & low pressure connection interfaces
- Directly Microdrilled damping orifices for calibrated flow
- Ability to meet customer specific requirements for Pnat High Pressure Solenoid valve, Mechanical Pressure Limiting Valve (Std / Limp home) & High Pressure Sensor with various electrical connector options for 2,500+bar systems